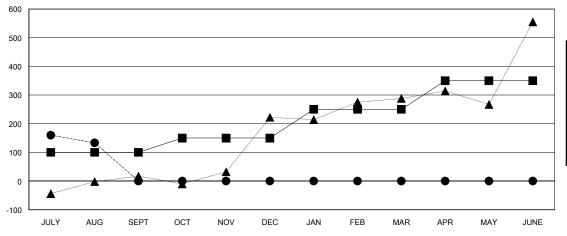

## GOALS AND ACTUAL MEMBERS CUMULATIVE

|       | MEMBER GROWTH NET GOAL |  |
|-------|------------------------|--|
| - • - | MEMBER GROWTH ACTUAL   |  |

- ▲ - LAST YEAR MEMBERSHIP ACTUAL

| DROPPED CLUBS: 0 |    |
|------------------|----|
| DROPPED MEMBERS  |    |
| DECEASED         | 0  |
| CLUB CANCELLED   | 0  |
| OTHER            | 70 |
| TOTAL            | 70 |