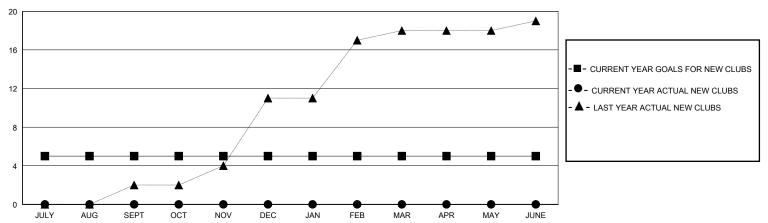

| 0         | 0             | JULY/AUG/SEPT         | 100                   | 227                     | 70                                                 |
| OCT/NOV/DEC           | 0             | 0         | 0             | OCT/NOV/DEC           | 50                    | 0                       | 0                                                  |
| JAN/FEB/MAR           | 0             | 0         | 0             | JAN/FEB/MAR           | 100                   | 0                       | 0                                                  |
| APR/MAY/JUNE          | 0             | 0         | 0             | APR/MAY/JUNE          | 100                   | 0                       | 0                                                  |

## GOALS AND ACTUAL NEW CLUBS CUMULATIVE



## GOALS AND ACTUAL MEMBERS CUMULATIVE



|       | MEMBER GROWTH NET GOAL |  |
|-------|------------------------|--|
| - • - | MEMBER GROWTH ACTUAL   |  |

- ▲ - LAST YEAR MEMBERSHIP ACTUAL

| DROPPED CLUBS: 0 |    |
|------------------|----|
| DROPPED MEMBERS  |    |
| DECEASED         | 0  |
| CLUB CANCELLED   | 0  |
| OTHER            | 70 |
| TOTAL            | 70 |

| 21 CLUBS OF 52 ADDED 1 OR MORE NEW MEMBERS | GENDER DISTRIBUTION        |       |  |  |
|--------------------------------------------|----------------------------|-------|--|--|
| NEW MEMBERO                                | MALE 1,656 (60.46%)        |       |  |  |
|                                            | FEMALE 1,083 (39.54%)      |       |  |  |
| CLICK HERE FOR CUMULATIVE                  | TOTAL FAMILY UNI